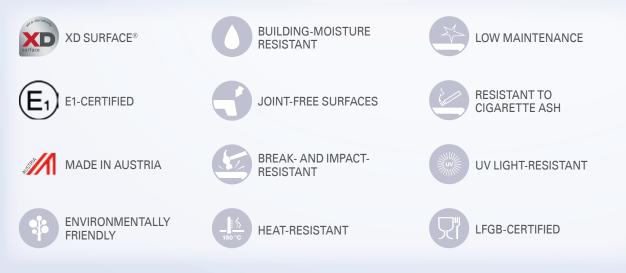

## ON TOPALIT® INDOOR WINDOWSILLS

Produced from 100 % PEFC-certified hardwood from sustainable Austrian forestry.

Topalit<sup>®</sup> indoor windowsills are distinguished by the following properties:

Apart from your supplier's warranty, Topalit<sup>®</sup> grants the following guarantee for 30 years as of invoice date: