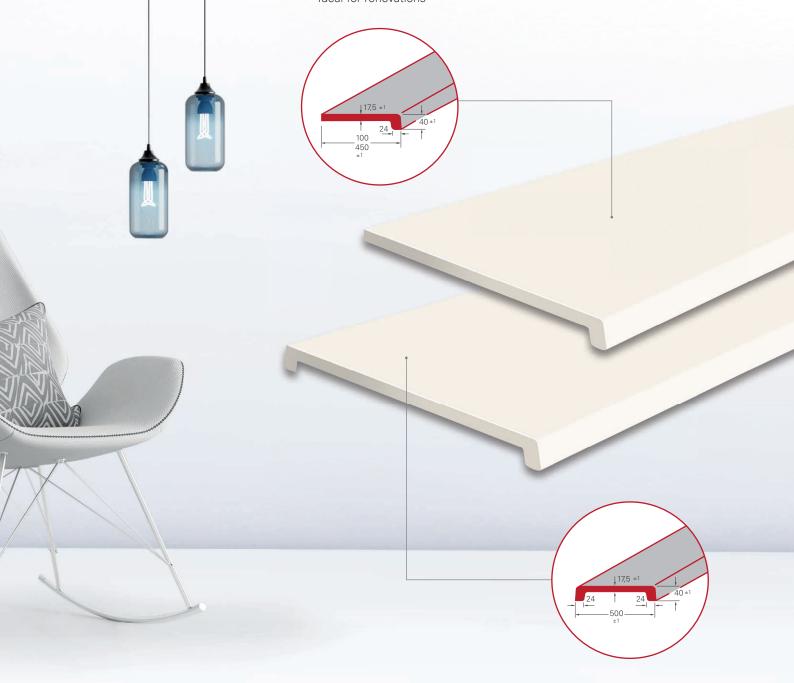

#### **RELIABLE & TIMELESS**

A classic that stands the test of time and promises what it stands for: Environmental friendliness combined with functionality. MONO is moulded in one piece and scores points for its resistance to building moisture.

- Weather groove | 40 mm
- Standard length | 5,6 m
- Width | 100 to 500 mm, available as standard in 50 mm intervals
- Provided joint-free with one- or two-sided edge
- Ideal for renovations