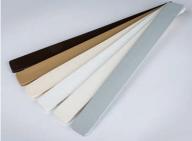

#### STYLISH & UNMISTAKEABLE

Surfaces which give windowsills a unique feel - and create a stylish character for individual room settings.

Our wood, stone and colour décors range from elegant to subtle and modern, encompassing different tastes and always attracting the eye.

#### MONO, SLIMLINE\* and MORE

Golden Oak 247

Atacama Cherry 222

Oak 219

Light Grey 245

Anthracite 074

Cremeweiß 056

Dark Grey 252

Travertin 080

Dark Slate 231

Brushed Silver 021

<sup>\*</sup> The following decors are currently available as Slimline: Pure White, Weiß, Dark Slate, White Marmor, Brushed Silver Any other decors upon request!