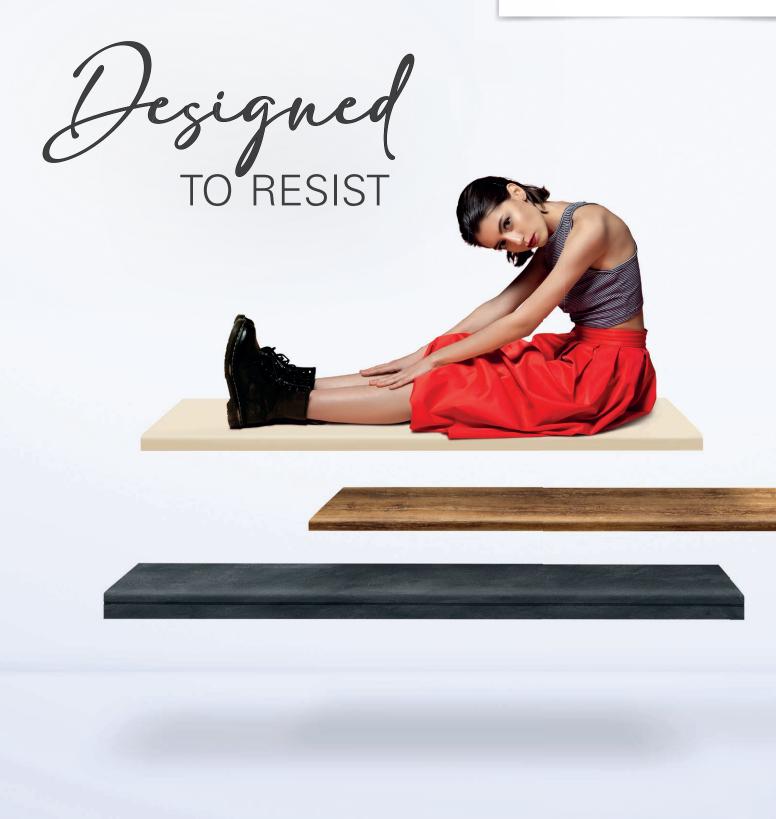

# Designed TO RESIST

#### WINDOWSILLS - ROBUST & ATTRACTIVE

The name Topalit® stands for exceptional-quality products made in Austria and inspiring windowsill designs. The basis for our success for the last 50 years has been a proven production process in which wood chips and melamine resin paper films are pressed to form a joint-free, high pressure moulded part.

Our windowsills speak for themselves and are:

- highly abrasion resistant & resistant to building moisture
- available in many decors from timeless classics to fresh novelties as well as with different surface structures
- suitable for every installation situation and every customer requirement, even the most demanding ones.

Innovative features such as the scratch-resistant, durable XD Surface® as well as the antibacterial XS Surface® and sustainability in the production complete the benefits of Topalit® products.