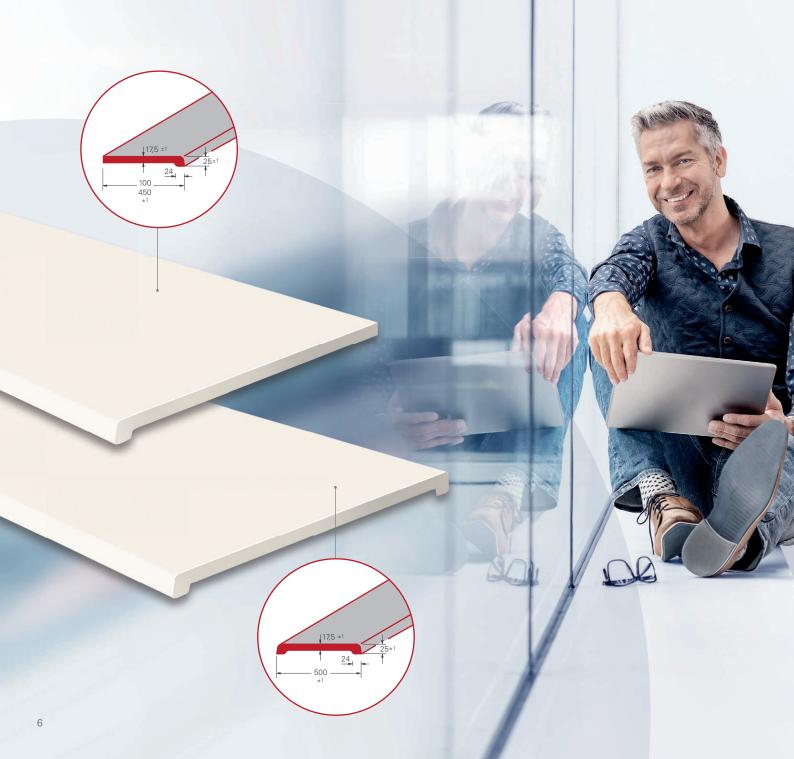

#### **REDUCED & STYLISH**

The 'lightness of being' in a nutshell – this is what SLIMLINE represents. Elegance which is undoubtedly reflected in the shape. With SLIMLINE, indoor windowsills move into the spotlight – and deservedly so.

- Weather groove | 25 mm
- Standard length | 5,6 m
- Width | 100 to 500 mm, available as standard in 50 mm intervals
- Provided joint-free with one- or two-sided edge