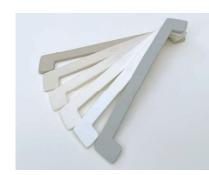

#### STYLISH & UNMISTAKEABLE

Surfaces which give windowsills a unique feel - and create a stylish character for individual room settings.

Our wood, stone and colour décors range from elegant to subtle and modern, encompassing different tastes and always attracting the eye.

#### MONO, SLIMLINE\* and MORE

Golden Oak 247

Atacama Cherry 222

Oak 219

Light Grey 245

Anthracite 074

Cremeweiß 056

Dark Grey 252

Travertin 080

Dark Slate 231

Brushed Silver 021

<sup>\*</sup> The following decors are currently available as Slimline: Pure White, Weiß, Dark Slate, White Marmor, Brushed Silver Any other decors upon request!