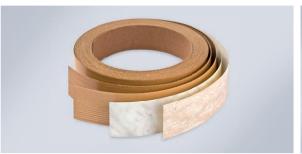

Processing of the very best Austrian wood takes place at our production plant in Ampflwang.

Profile side caps

ABS-edge

Customised laminate strips (45 x 510 mm) or rolls (25 m) and ABS edge

Side caps

#### **OUR SERVICE FOR YOU**

On request, the windowsills can be individually cut to size in our own commissioning hall – a Topalit® service that saves you time and effort. You can also benefit from our optimally coordinated range of accessories, which guarantees quality down to the last detail.