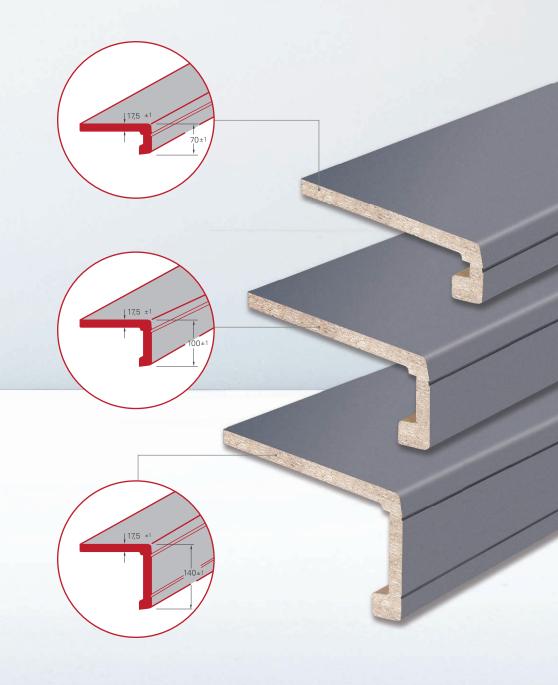

- Weather groove | 70, 100 & 140 mm
- Standard length | 4,4 m
- Width | 150 to 450 mm, available as standard in 50 mm intervals
- Ideal for renovations
- Height offers suitability for covering installations and cables