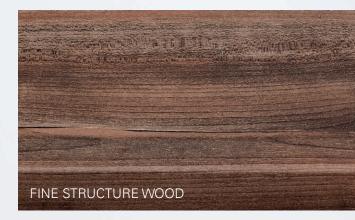

#### STYLISH & UNMISTAKEABLE

Surfaces which give windowsills a unique feel - and create a stylish character for individual room settings.

Our wood, stone and colour décors range from elegant to subtle and modern, encompassing different tastes and always attracting the eye.

#### MONO, SLIMLINE\* and MORE

Golden Oak 247

Atacama Cherry 222

Oak 219

Light Grey 245

Anthracite 074

Cremeweiß 056

Dark Grey 252